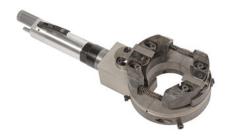

## **Pipe Cutting Clamshell - CTO 89**

Cofim CTO Clamshell (split frame) machines are designed for cold pipe cutting and bevelling. The machines are fast, reliable, and precise. Their compact design and low radial clearance makes them an ideal tool for in-line pipe cutting. Machining is performed with HSS tool bit. There are two 1/2 turning parts and two 1/2 fixed parts. Clamping jaws insure the clamping of the machine around the pipe and can be adjustable separately. With 2 tool holders. The tool holder feeds the tool bit from outside to inside with a constant feed of 0.1mm per rotation. A clutch system can be disengaging at any time

Tubes: 1 inch to 3 inches

Weight: 16kg

Power: Electric